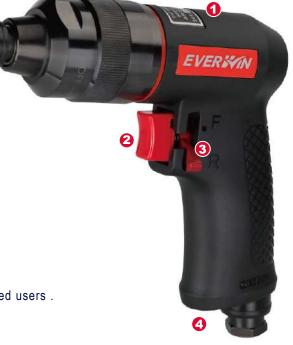

## 1/4 Industrial Impact Pneumatic Screwdriver **EWS-202**

- 1. Engineered composite housing provides comfort and durability.
- 2. Variable speed trigger keeps up with your pace of work.
- 3. One-handed reverse switch minimizes downtime.
- 4. Rear exhaust provides workplace comfort.
- · Clutch mechanism.
- · Optional planetary gear system with needle bearing.
- · Auxiliary side handle boosts control and stability for left-and right-handed users .