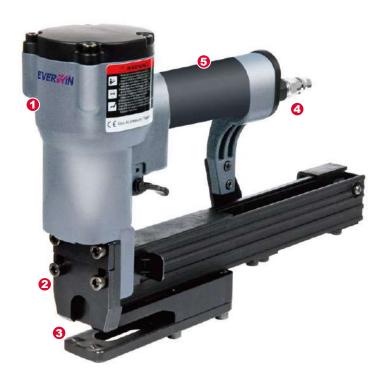

## **TOOL FEATURES**

- 1. Powerful engine penetrates up to 2 layers of triple wall corrugated board.
- 2. Bolted depth adjustment sets staples to desired driving
- 3. Fixed hardeden anvil provides tool longevity & clinch consistency.
- 4. Rear exhaust.
- 5. Ergonomic frame rubber handle grip.
- · 2.6" clinch throat depth.
- · Fixed anvil allows rapid sideway movement.
- · Anvil height adjustable with spacer plates for different corrugate thicknesses.