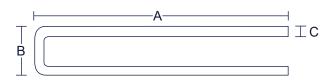

| FASTENER SPECS   |                               |
|------------------|-------------------------------|
| Туре             | KIHLBERG 590 / Omer 590       |
| Loading Capacity | 100                           |
| А                | 16~32mm (5/8"~1-1/4")         |
| В                | 24mm (15/16")                 |
| С                | 0.9 x 1.9mm (0.035" x 0.075") |