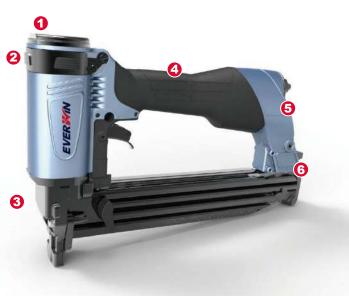

## **TOOL FEATURES**

- 1. Steel hammer exhaust.
- 2. Rubber protection pad protects work surface.
- 3. Hidden depth adjust knob with investment -casted cover.
- 4. Aluminum ergonomic frame over-molded handle grip.
- 5. Enlarged rear reservoir minimizes staple stair stepping.
- Tool-free rear jam clearance rear exhaust minimizes downtime and maximizes tool durability & operation comfort.
- · All metal housing and structure .
- High speed operation, 15~20 cycles/second.
- · One-piece aluminum cylinder design.
- · Compact engine boosts maneuverability.
- · Pneumatic power adjustment knob.
- Full automatic version available : SN41S4A
- Two trigger options available : SN41S4-ST (sequential) / SN41S4-CT (contact)