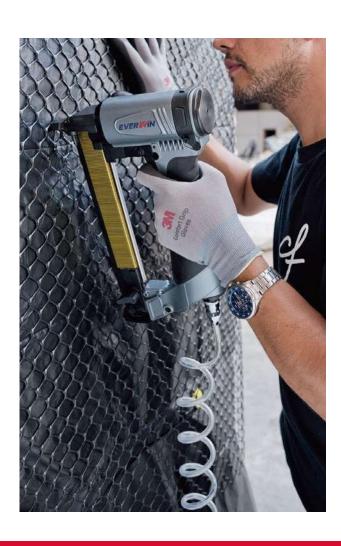

Industrial 40mm (1-9/16")
Bostitch BCS5/Senco N
Medium Crown Stapler SN41S5

| TOOL SPECS         |                                                           |
|--------------------|-----------------------------------------------------------|
| Weight             | 2.0 kgs (4.4 lbs)                                         |
| Height             | 225mm (8.8")                                              |
| Width              | 64mm (2.5")                                               |
| Length             | 354mm (13.9")                                             |
| Operating Pressure | 5~8 bar (70~120 psi)                                      |
| Driving Power      | 176~237 In-lbs @100 psi                                   |
| Applications       | Pallet, Furniture Frame, Vinyl Siding, Framing, Sheathing |