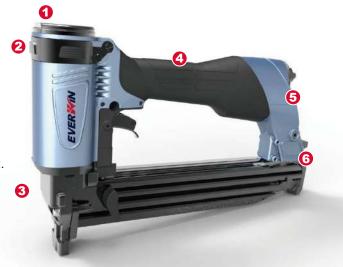

## **TOOL FEATURES**

- 1. Steel hammer exhaust.
- 2. Rubber protection pad protects work surface.
- 3. Hidden depth adjust knob with investment -casted cover.
- 4. Aluminum ergonomic frame over-molded handle grip.
- 5. Enlarged rear reservoir minimizes staple stair stepping.
- 6. Tool-free rear jam clearance rear exhaust minimizes downtime and maximizes tool durability & operation comfort.
- · All metal housing and structure .
- · High speed operation, 15~20 cycles/second.
- · One-piece aluminum cylinder design.
- · Compact engine boosts maneuverability.
- · Pneumatic power adjustment knob.
- · Full automatic version available : SN41S5A
- · Two trigger options available :