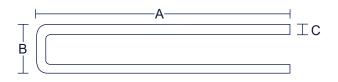

SN41S5-ST (sequential) / SN41S5-CT (contact)

| FASTENER SPECS   |                                                                 |
|------------------|-----------------------------------------------------------------|
| Туре             | 40mm 16 & 17 GA. Bostitch BCS5 /<br>SENCO N / BeA 155           |
| Loading Capacity | 160                                                             |
| Α                | 19~40mm (3/4"~1-9/16")                                          |
| В                | 10.6~11.1mm (7/16")                                             |
| С                | 1.6 x 1.4mm (0.062" x 0.055")<br>1.45 x 1.3mm (0.057" x 0.051") |