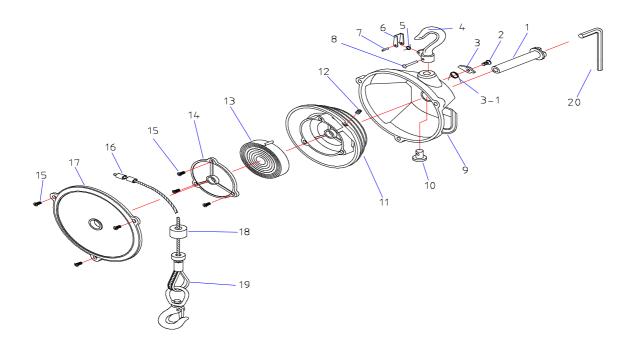

| CB3-5 / CB5-7 | NOTE: When ordering spare parts. Please state the part name and part number. |                        |      |
|---------------|------------------------------------------------------------------------------|------------------------|------|
| Item          | Part No.                                                                     | Description            | Q'ty |
| 1             | XS10001                                                                      | Spindle                | 1    |
| 2             | XS10002                                                                      | Screw                  | 1    |
| 3             | XS10003                                                                      | Ratchet                | 1    |
| 3-1           | XS10004                                                                      | Ratchet Spring         | 1    |
| 4             | XS10005                                                                      | Hanger                 | 1    |
| 5             | XS10006                                                                      | Latch Spring           | 1    |
| 6             | XS10007                                                                      | Latch                  | 1    |
| 7             | XS10008                                                                      | Pin 3*12               | 1    |
| 8             | XS10009                                                                      | Rivet 4*22             | 1    |
| 9             | XS10010                                                                      | Casing                 | 1    |
| 10            | XS10011                                                                      | Shaft                  | 1    |
| 11, 13        | XS10012                                                                      | CB3-5 Spring Plate Set | 1    |
| 11, 13        | XS10013                                                                      | CB5-7 Spring Plate Set | 1    |
| 12            | XS10014                                                                      | Screw 3/8"*3/8"        | 1    |
| 14            | XS10015                                                                      | Spring Cover           | 1    |
| 15            | XS10016                                                                      | Screw M5*12            | 6    |
| 16            | XS10017                                                                      | Terminal P8            | 2    |
| 17            | XS10018                                                                      | Cover                  | 1    |
| 18            | XS10019                                                                      | Rubber Stop            | 1    |
| 16, 18, 19    | XS10020                                                                      | Cable Set              | 1    |
| 20            | XS10021                                                                      | Spanner Key 6 mm       | 1    |