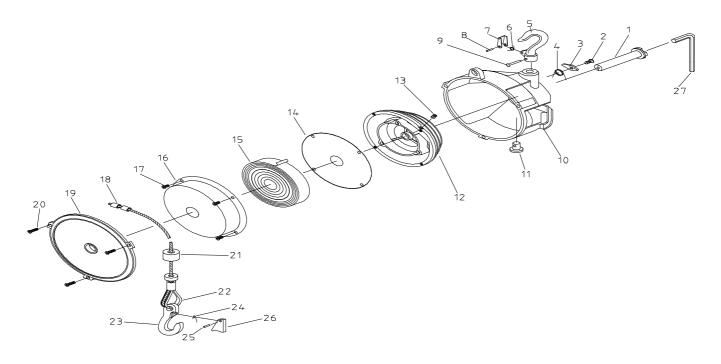

| CB5-9 / CB9-15 | NOTE: When ordering spare parts. Please state the part name and part number. |                         |      |
|----------------|------------------------------------------------------------------------------|-------------------------|------|
| Item           | Part No.                                                                     | Description             | Q'ty |
| 1              | XS10022                                                                      | Spindle                 | 1    |
| 2              | XS10023                                                                      | Screw                   | 1    |
| 3              | XS10024                                                                      | Ratchet                 | 1    |
| 4              | XS10025                                                                      | Ratchet Spring          | 1    |
| 5              | XS10026                                                                      | Hanger                  | 1    |
| 6              | XS10006                                                                      | Latch Spring            | 1    |
| 7              | XS10007                                                                      | Latch                   | 1    |
| 8              | XS10008                                                                      | Pin                     | 1    |
| 9              | XS10009                                                                      | Rivet                   | 1    |
| 10             | XS10027                                                                      | Casing                  | 1    |
| 11             | XS10028                                                                      | Shaft                   | 1    |
| 12             | XS10029                                                                      | Drum                    | 1    |
| 13             | XS10014                                                                      | Screw                   | 1    |
| 14             | XS10030                                                                      | Spring Cover            | 1    |
| 15,16          | XS10031                                                                      | CB5-9 Spring Plate Set  | 1    |
| 15,16          | XS10032                                                                      | CB9-15 Spring Plate Set | 1    |
| 17             | XS10033                                                                      | Screw                   | 4    |
| 18             | XS10034                                                                      | Terminal                | 2    |
| 19             | XS10035                                                                      | Cover                   | 1    |
| 20             | XS10036                                                                      | Screw                   | 3    |
| 21             | XS10037                                                                      | Rubber Stop             | 1    |
| 18,21~26       | XS10038                                                                      | Cable Set               | 1    |
| 27             | XS10021                                                                      | Spanner Key             | 1    |