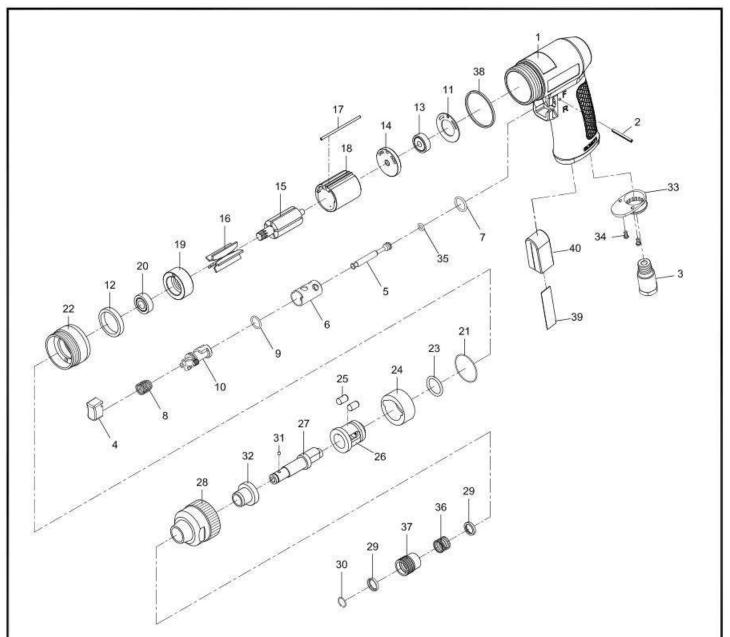

## 1/4" HEX. DRIVE SUPER POWERFUL IMPACT SCREWDRIVER

| Index<br>No. | Parts No. | Description     | Index<br>No. | Parts No. | Description       |
|--------------|-----------|-----------------|--------------|-----------|-------------------|
| 1            | XS10001   | MOTOR HOUSING   | 21           | XS10021   | O-RING            |
| 2            | XS10002   | SPRING PIN      | 22           | XS10022   | CLAMP NUT         |
| 3            | XS10003   | AIR INLET       | 23           | XS10023   | O-RING            |
| 4            | XS10004   | TRIGGER         | 24           | XS10024   | HAMMER            |
| 5            | XS10005   | VALVE STEM      | 25           | XS10025   | HAMMER PIN        |
| б            | XS10006   | VALVE BUSHING   | 26           | XS10026   | HAMMER CAGE       |
| 7            | XS10007   | O-RING          | 27           | XS10027   | ANVIL             |
| 8            | XS10008   | VALVE SPRING    | 28           | XS10028   | HAMMER CASE       |
| 9            | XS10009   | O-RING          | 29           | XS10029   | WASHER            |
| 10           | XS10010   | REVERSE LEVER   | 30           | XS10030   | RETAINING RING    |
| 11           | XS10011   | MOTOR GASKET    | 31           | XS10031   | STEEL BALL        |
| 12           | XS10012   | WASHER          | 32           | XS10032   | ANVIL BUSHING     |
| 13           | XS10013   | BALL BEARING    | 33           | XS10033   | EXHAUST DIFFUSER  |
| 14           | XS10014   | REAR END PLATE  | 34           | XS10034   | SCREW             |
| 15           | XS10015   | ROTOR           | 35           | XS10035   | O-RING            |
| 16           | XS10016   | ROTOR BLADE     | 36           | XS10036   | SPRING            |
| 17           | XS10017   | PIN             | 37           | XS10037   | BALL RETAINER     |
| 18           | XS10018   | CYLINDER        | 38           | XS10038   | DECORATION RING   |
| 19           | XS10019   | FRONT END PLATE | 39           | XS10039   | IRON SHEET        |
| 20           | XS10020   | BALL BEARING    | 40           | XS10040   | DAMAPING MATERIAL |